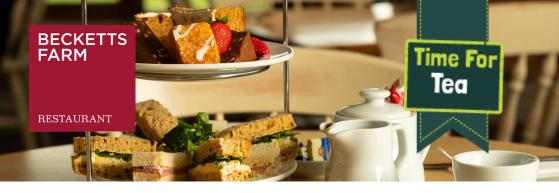

## BECKETTS FARM AFTERNOON TEA

#### FRESHLY FILLED FINGER SANDWICHES

Choose two sandwich fillings per stand from the following: (one filling per person)

- Cucumber with cream cheese and chive
- Coronation chicken
- Tuna crunch
- Beef with wholegrain mustard mayonnaise
- Cheddar with plum and apple chutney
- Turkey and cranberry

#### FRESHLY BAKED FRUIT SCONES

Served with clotted cream and strawberry jam

### BEVERAGES

Your choice of:

- A pot of English Breakfast tea;
- A freshly brewed filter coffee;
- One of our 9 speciality Birchall tea varieties

Add a little fizz from £7.50!