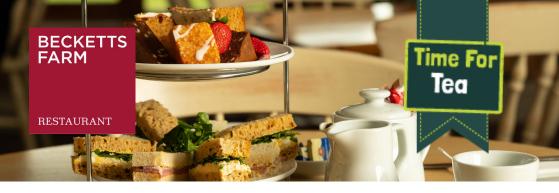

## BECKETTS FARM AFTERNOON TEA

#### FRESHLY FILLED FINGER SANDWICHES

Choose two sandwich fillings per stand from the following: (one filling per person)

- Cucumber with cream cheese and chive
- Coronation chicken
- Tuna crunch
- Beef with wholegrain mustard mayonnaise
- Cheddar with plum and apple chutney
- Turkey and cranberry

#### FRESHLY BAKED FRUIT SCONES

Served with clotted cream and strawberry jam

### BEVERAGES

Your choice of:

- A pot of English Breakfast tea;
- A freshly brewed filter coffee;
- One of our 9 speciality Birchall tea varieties

Add a little fizz from £7.50!